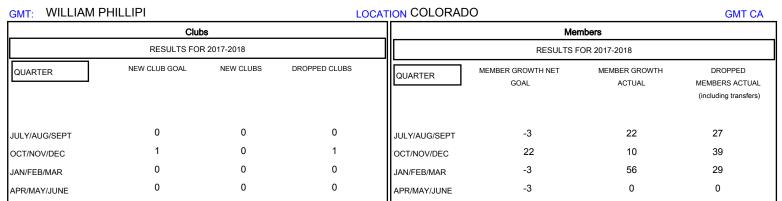

## District 6 NE

Results as of: 03/31/2018

| DROPPED CLUBS: 1  DROPPED MEMBERS |    | 22 CLUBS OF 44 ADDED 1 OR MORE NEW MEMBERS | GENDER DISTRIBUTION  MALE 688 (67.72%)  FEMALE 328 (32.28%)  Women Percentage Fiscal Year Goal: 35% |     |
|-----------------------------------|----|--------------------------------------------|-----------------------------------------------------------------------------------------------------|-----|
| DECEASED                          | 9  | CLICK HERE FOR CUMULATIVE  MEMBERSHIP DATA | TOTAL FAMILY UNIT MEMBERS                                                                           | 257 |
| CLUB CANCELLED                    | 11 |                                            | FAMILY MEMBERS PAYING HALF 1:                                                                       | 132 |
| OTHER                             | 74 |                                            | DUES                                                                                                | 102 |
| TOTAL                             | 94 |                                            | 1                                                                                                   |     |