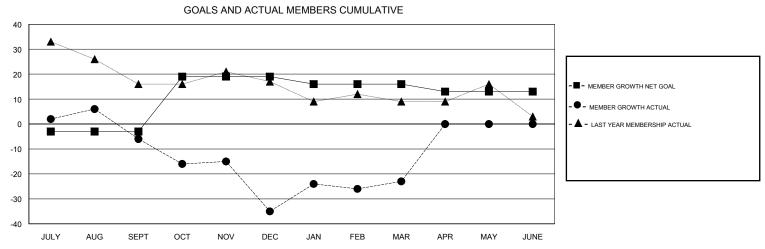

## District 6 NE

Results as of: 03/31/2018

| DROPPED CLUBS: 1  DROPPED MEMBERS |    | 22 CLUBS OF 44 ADDED 1 OR MORE NEW MEMBERS | GENDER DISTRIBUTION  MALE 688 (67.72%)  FEMALE 328 (32.28%)  Women Percentage Fiscal Year Goal: 35% |     |
|-----------------------------------|----|--------------------------------------------|-----------------------------------------------------------------------------------------------------|-----|
| DECEASED                          | 9  | CLICK HERE FOR CUMULATIVE  MEMBERSHIP DATA | TOTAL FAMILY UNIT MEMBERS                                                                           | 257 |
| CLUB CANCELLED                    | 11 |                                            | FAMILY MEMBERS PAYING HALF 1:                                                                       | 132 |
| OTHER                             | 74 |                                            | DUES                                                                                                | 102 |
| TOTAL                             | 94 |                                            | 1                                                                                                   |     |